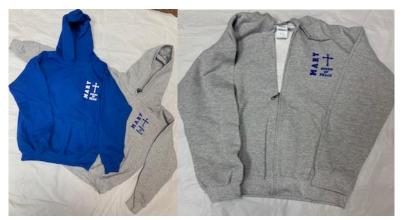

## All items in this brochure are approved to wear in school, for gym and for spirit/dress down days!

Pics from top to bottom, left to right.

Gym Uniform

**Crew Neck Sweatshirts** 

Fleece Sweatpants

**Pull-Over Hoodies** 

Full-Zip Hoodie (Adults Only)

A full line of MOP Sportswear is available in the Rectory.