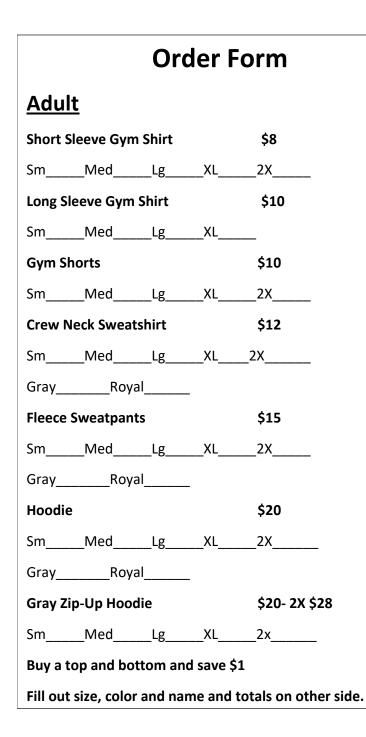

## <u>Youth</u>

| Short Sleeve Gym Shirt                            |      |     |     | \$7    |        |
|---------------------------------------------------|------|-----|-----|--------|--------|
| Sm                                                | _Med | _Lg | _XL | _      |        |
| Long Sleeve Gym Shirt                             |      |     |     | \$8    |        |
| Sm                                                | _Med | _Lg | _XL | _      |        |
| Gym Shorts                                        |      |     |     | \$8    |        |
| Sm                                                | _Med | _Lg | _XL | _      |        |
| Crew Neck Sweatshirt                              |      |     |     | \$10   |        |
| Sm                                                | _Med | _Lg | _XL | _ Gray | _Royal |
| Fleece Sweatpants                                 |      |     |     | \$12   |        |
| Sm                                                | _Med | _Lg | _XL | _ Gray | _Royal |
| Hoodie                                            |      |     |     | \$15   |        |
| Sm                                                | _Med | _Lg | _XL | _ Gray | _Royal |
| Buy a top and bottom and save \$1 off your total! |      |     |     |        |        |
| Name                                              |      |     |     |        |        |
| GradeRoom #                                       |      |     |     |        |        |
| Phone #                                           |      |     |     |        |        |
| # Items OrderedTotal\$                            |      |     |     |        |        |