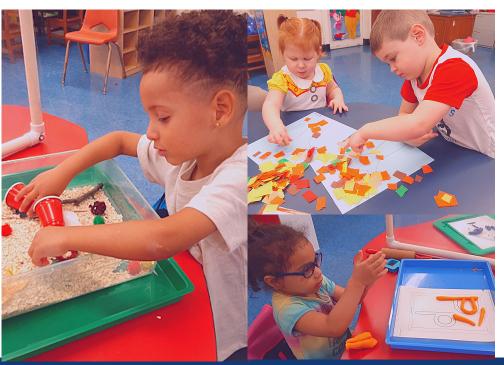

# MARY QUEEN OF PEACE PRESCHOOL

**Enrichment & Preparation for Classroom Environment for Ages 3 - 5** 



Uses developmentally appropriate practices to provide a safe, supportive, and nurturing environment where children develop physically, socially, emotionally, cognitively, and spiritually.

lar



### WHAT SETS US APART !

- Affordable Tuition
- Free Lunch
- Half or Full Day Options
- Faith-based Environment
- Two Classroom Options: Ages 3-4 & 4-5
- Special Classes: Music, Art, Library & Physical Education



4419 Pearl Road Cleveland, OH 44109



#### HANDS ON LEARNING



#### SOCIAL DEVELOPMENT



## ACTIVITIES & EXPERIENCES



(216) 741-3685

0